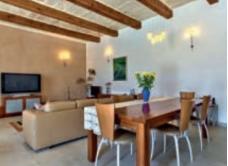

## **ZEBBUG**

A truly enchanting HOUSE OF CHARACTER, possessing immense charm and character, located in this quaint village close to all amenities. Meticulously converted this remarkable residence enjoys excellent accommodation, which comprises of an impressive grand entrance hall which opens onto an enclosed courtyard, large mill room (sitting room) having double height arched ceilings with a unique glass loft and a functional fireplace, separate dining room, another living room, fully equipped modern kitchen/breakfast room which opens onto the outdoor al fresco area with a swimming pool and deck area, guest toilet, a beautiful glass staircase leading to the upper floor, four bedrooms all with en-suite bathrooms, master bedroom with en-suite, walk in robe and a back balcony. A truly exquisite residence with many extras, underfloor heating throughout, air conditioning, solar panels, firewood heating and much more.

**SOLE AGENTS** | **Ref**: HC700024 | **Offered at**: €945,000