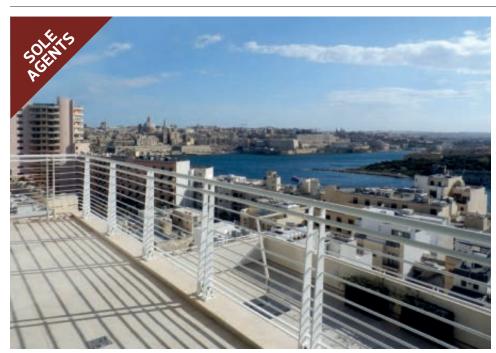

## **SLIEMA – TIGNE POINT**

Prime location in one of Malta's leading luxury developments, a PENTHOUSE positioned directly on the seafront with majestic unobstructed views of the 'European City of Culture 2018' Valletta and the harbour. New and in an advanced stage of finish the spacious accommodation comprises of a hall, large sitting/dining area with a large terrace, kitchen/breakfast, living room, guest toilet, direct seafront master bedroom suite, 2 further bedrooms, both with en suites, laundry, pantry and a wonderful private swimming pool with a large decking area; ideal for entertaining. Also included is a spacious 2 car lock-up garage.

**SOLE AGENTS** | **Ref**: PH600069 | **Offered at**: €2,750,000