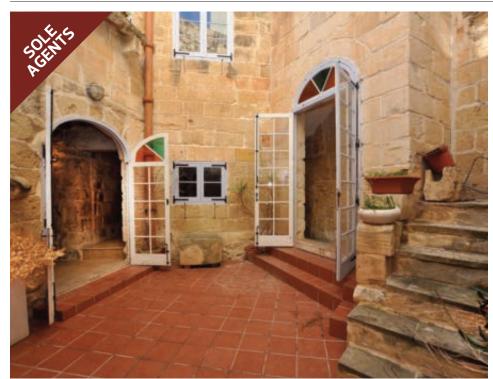

## **ZEBBUG**

A pleasure to offer for the very first time a truly impeccable well kept HOUSE OF CHARACTER boasting a wide façade and a delightful floor plan, enjoying all the downstairs rooms overlooking the always sunny swimming pool and garden. Recently meticulously converted to the highest specifications it is offered fully furnished with best quality interiors and numerous extras such as air conditioning throughout, alarm system and satellite television. The entrance is a wonderful welcoming hallway with a double heighted ceiling, sitting/dining room with fireplace, separate living room and a fitted kitchen/breakfast room. The sleeping quarters comprise of a large master bedroom with en–suite bathroom and jacuzzi, 2 guest bedrooms with a walkout onto a lovely wide terrace, shower room and guest toilet. At roof level one finds an equipped study with 2 adjoining roof terraces taking in open country views. An underlying basement making a wonderful wine cellar further compliments this outstanding home. It is excellently located in the quieter part of the village with ample parking facilities.

**SOLE AGENTS** | **Ref**: HC02178 | **Offered at**: €560,000