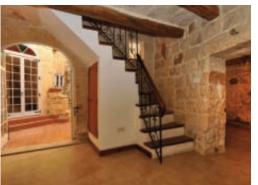

## **ZEBBUG**

A truly enchanting HOUSE OF CHARACTER, possessing immense charm and character, located in this quaint village close to all amenities. Meticulously converted this remarkable residence enjoys excellent accommodation, which comprises of an impressive grand entrance hall which opens onto an enclosed courtyard, large mill room (sitting room) having double height arched ceilings with a unique glass loft and a functional fireplace, separate dining room, another living room, fully equipped modern kitchen/breakfast room which opens onto the outdoor al fresco area with a swimming pool and deck area, guest toilet, a beautiful glass staircase leading to the upper floor, four bedrooms all with en-suite bathrooms, master bedroom with en-suite, walk in robe and a back balcony. A truly exquisite residence with many extras, underfloor heating throughout, air conditioning, solar panels, firewood heating and much more.

**SOLE AGENTS** | **Ref**: HC700024 | **Offered at**: €945,000