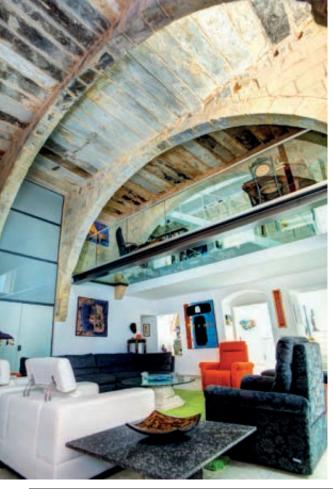

## **ZEBBUG**

A truly enchanting HOUSE OF CHARACTER, possessing immense charm and character, located in this quaint village close to all amenities. Meticulously converted this remarkable residence enjoys excellent accommodation, which comprises of an impressive grand entrance hall which opens onto an enclosed courtyard, large mill room (sitting room) having double height arched ceilings with a unique glass loft and a functional fireplace, separate dining room, another living room, fully equipped modern kitchen/breakfast room which opens onto the outdoor al fresco area with a swimming pool and deck area, guest toilet, a beautiful glass staircase leading to the upper floor, four bedrooms all with en-suite bathrooms, master bedroom with en-suite, walk in robe and a back balcony. A truly exquisite residence with many extras, underfloor heating throughout, air conditioning, solar panels, firewood heating and much more.

**SOLE AGENTS** | **Ref**: HC700024 | **Offered at**: €945,000