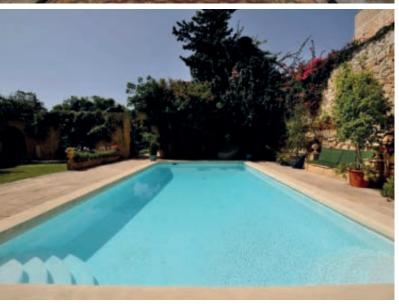

## **ZEBBUG**

A truly enchanting HOUSE OF CHARACTER, possessing immense charm and character, located in this quaint village close to all amenities. Meticulously converted this remarkable residence enjoys excellent accommodation, which comprises of an impressive grand entrance hall which opens onto an enclosed courtyard, large mill room (sitting room) having double height arched ceilings with a unique glass loft and a functional fireplace, separate dining room, another living room, fully equipped modern kitchen/breakfast room which opens onto the outdoor al fresco area with a swimming pool and deck area, guest toilet, a beautiful glass staircase leading to the upper floor, four bedrooms all with en-suite bathrooms, master bedroom with en-suite, walk in robe and a back balcony. A truly exquisite residence with many extras, underfloor heating throughout, air conditioning, solar panels, firewood heating and much more.

**SOLE AGENTS** | **Ref**: HC700024 | **Offered at**: €945,000