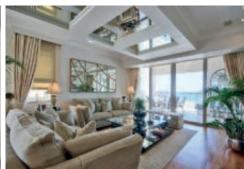

## **SLIEMA – TIGNE POINT**

Prime location in one of Malta's leading luxury developments, a PENTHOUSE positioned directly on the seafront with majestic unobstructed views of the 'European City of Culture 2018' Valletta and the harbour. New and in an advanced stage of finish the spacious accommodation comprises of a hall, large sitting/dining area with a large terrace, kitchen/breakfast, living room, guest toilet, direct seafront master bedroom suite, 2 further bedrooms, both with en suites, laundry, pantry and a wonderful private swimming pool with a large decking area; ideal for entertaining. Also included is a spacious 2 car lock-up garage.

**SOLE AGENTS** | **Ref**: PH600069 | **Offered at**: €2,750,000