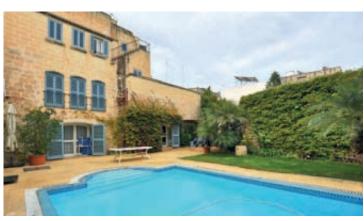

## **ZEJTUN**

A most spectacular 18th century PALAZZO built on an area in excess of 2,000sqm and being offered in immaculate condition, including stunning landscaped gardens, beautiful lawns, walkways and a large private pool with ample entertaining area throughout. Accommodation comprises an impressive welcoming hallway, a grand sitting room, study/reading room, separate dining room, everyday living room, a modern fitted kitchen/breakfast, 5 bedrooms, (master suite with walk-in and modern bathroom), two further shower rooms, PVC double glazed apertures, underfloor heating in some rooms, marble flooring and more.