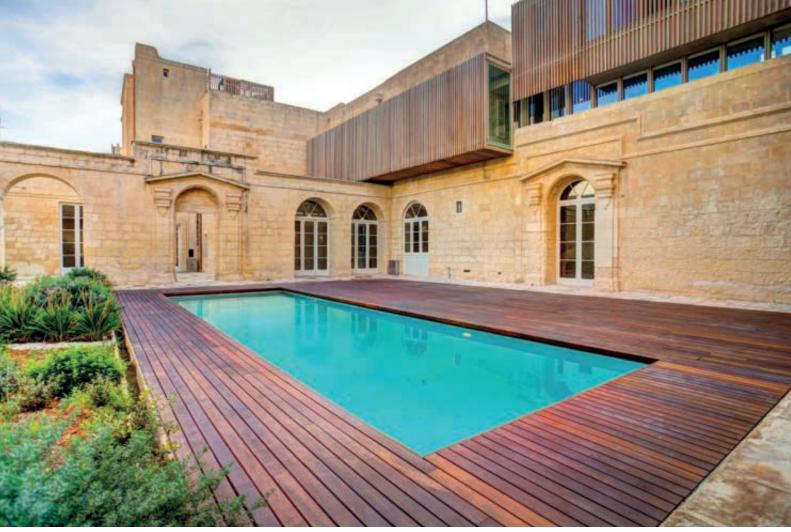

## **ZEBBUG**

A truly enchanting HOUSE OF CHARACTER, possessing immense charm and character, located in this quaint village close to all amenities. Meticulously converted this remarkable residence enjoys excellent accommodation, which comprises of an impressive grand entrance hall which opens onto an enclosed courtyard, large mill room (sitting room) having double height arched ceilings with a unique glass loft and a functional fireplace, separate dining room, another living room, fully equipped modern kitchen/breakfast room which opens onto the outdoor al fresco area with a swimming pool and deck area, guest toilet, a beautiful glass staircase leading to the upper floor, four bedrooms all with en-suite bathrooms, master bedroom with en-suite, walk in robe and a back balcony. A truly exquisite residence with many extras, underfloor heating throughout, air conditioning, solar panels, firewood heating and much more.

**SOLE AGENTS** | **Ref**: HC700024 | **Offered at**: €945,000