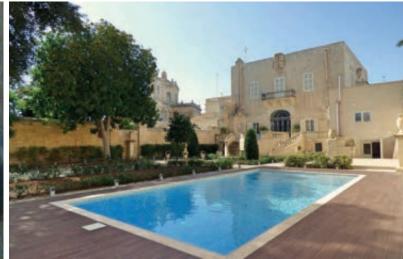

## LIJA

A unique opportunity to lease this historical PALAZZO in the village of Lija. This incredible "Grade 1" listed building has been painstakingly restored and features the latest in modern technology within an authentic 18th century noble setting. The villa's entrance leads into a barrel-vaulted hallway (paved in marble) to four reception rooms including a library, a formal sitting room, dining room, and a family TV room. Many of the rooms on the ground floor are decorated with restored frescoes, whilst the end of the hallway opens onto a grand stone terrace with stairs leading to the garden and swimming pool area. There is also a newly built annex which has a large modern kitchen, two double bedrooms (both en suite) and access to the internal yard which has a separate entrance to the road for deliveries and maintenance whilst also providing a drive-in parking area for two large cars. On the first floor there are three double bedrooms (all en-suite) whilst the master bedroom also has a dressing room. The basement has been fully restored and can be used as a gym, entertainment area and even a wine cellar. Outside there is a majestic garden with high walls and a water fountain plus traditional open sided tea rooms. There is also a brand-new swimming pool with surrounding terraces and an underground water cistern feeds the garden's automated irrigation system.

**Ref**: HC600088 | **Further details on request** 