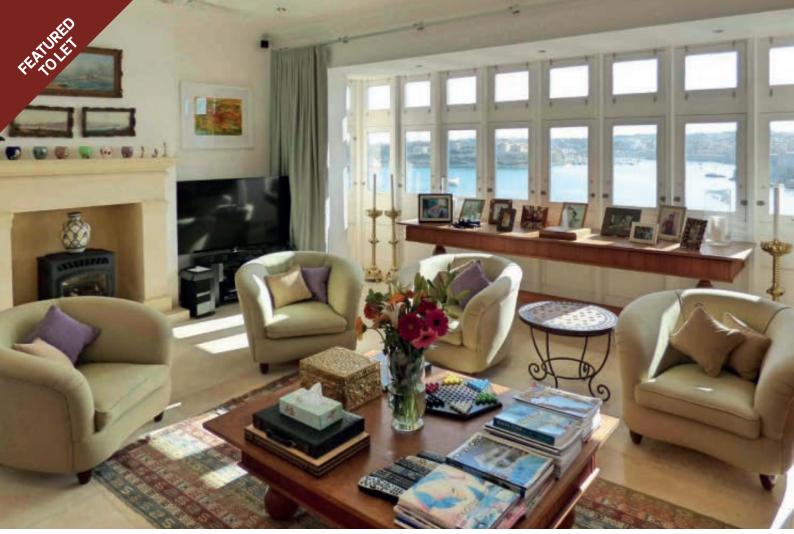

## **VALLETTA**

An opportunity to lease this magnificent fully restored HOUSE OF CHARACTER on one of the most prestigious roads in Malta and indeed the Unesco world heritage city of Valletta. This property has been meticulously designed whilst creating a wonderful balance between architectural history and modern luxury. No expense has been sparred in the finish with the accommodation including a bespoke fitted kitchen and dining room with adjoining sun terrace, living room with majestic sea views of the Grand Harbour, spacious study, 3 bedrooms, 3 bathrooms and a roof terrace with incredible panoramic sea views. There is also a lift serving all floors and extensive marble flooring throughout as well as air–conditioning and much more.

**Ref:** HC500074 | **Offered at:** €10,000 monthly