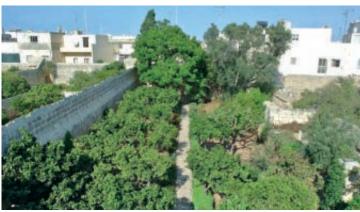

#### **ZEBBUG** | **Ref**: HC02890 | **Offered at**: €2,300,000

An outstanding 18th century PALAZZO enjoying many architectural features such as a wide fronted facade, high ceilings, a vaulted arched entrance hall leading to a large mature garden (approximately 2,800sqm), beautifully landscaped with a variety of citrus trees and other different plants and trees. Accommodation comprises large rooms in the form of sitting, dining, kitchen/living, study, 4/5 bedrooms all with possibility of en-suite bathrooms, guest toilet and numerous utility rooms.