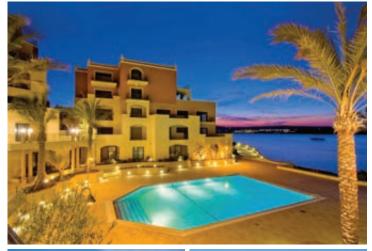

## **SLIEMA – TIGNE POINT**

Prime location in one of Malta's leading luxury developments, a PENTHOUSE positioned directly on the seafront with majestic unobstructed views of the 'European City of Culture 2018' Valletta and the harbour. New and in an advanced stage of finish the spacious accommodation comprises of a hall, large sitting/dining area with a large terrace, kitchen/breakfast, living room, guest toilet, direct seafront master bedroom suite, 2 further bedrooms, both with en suites, laundry, pantry and a wonderful private swimming pool with a large decking area; ideal for entertaining. Also included is a spacious 2 car lock-up garage.

**SOLE AGENTS** | **Ref**: PH600069 | **Offered at**: €2,750,000