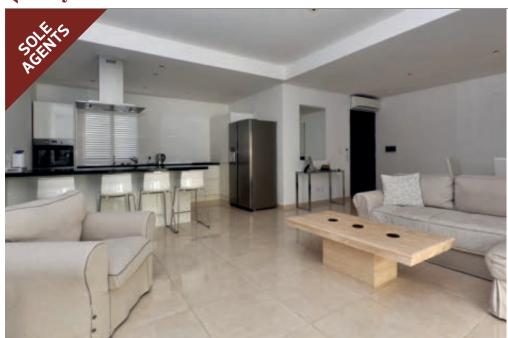

## **SLIEMA**

**SOLE AGENTS** | **Ref**: FA700012 | **Offered at**: €750,000

A very spacious 5th floor APARTMENT enjoying the most superb unobstructed sea and promenade views. Floor plan comprises of a hall, large L-shaped sitting/dining, kitchen/breakfast, separate living room/study, large master bedroom with bathroom en-suite, a further 2 bedrooms, bathroom, box room/laundry and rear terrace.