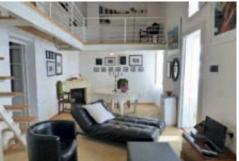

## **ZEBBUG**

A truly enchanting HOUSE OF CHARACTER, possessing immense charm and character, located in this quaint village close to all amenities. Meticulously converted this remarkable residence enjoys excellent accommodation, which comprises of an impressive grand entrance hall which opens onto an enclosed courtyard, large mill room (sitting room) having double height arched ceilings with a unique glass loft and a functional fireplace, separate dining room, another living room, fully equipped modern kitchen/breakfast room which opens onto the outdoor al fresco area with a swimming pool and deck area, guest toilet, a beautiful glass staircase leading to the upper floor, four bedrooms all with en-suite bathrooms, master bedroom with en-suite, walk in robe and a back balcony. A truly exquisite residence with many extras, underfloor heating throughout, air conditioning, solar panels, firewood heating and much more.

**SOLE AGENTS** | **Ref**: HC700024 | **Offered at**: €945,000