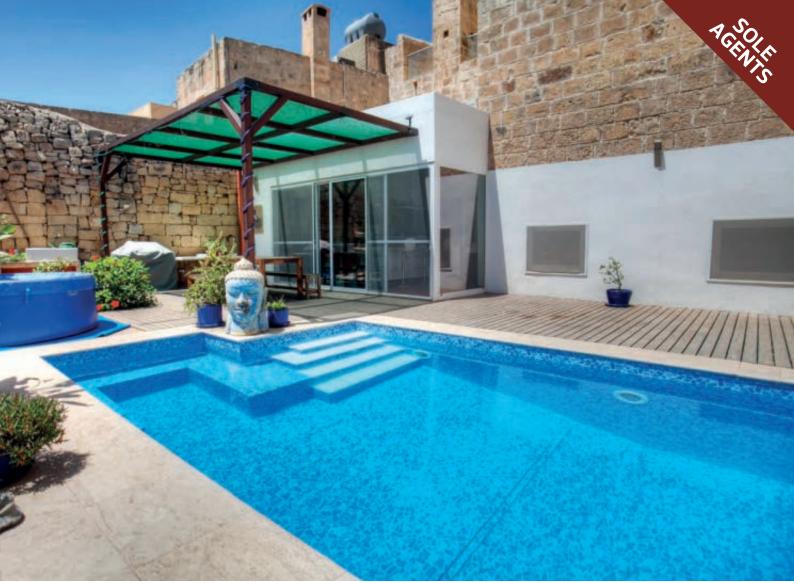

## **ZEBBUG**

A truly enchanting HOUSE OF CHARACTER, possessing immense charm and character, located in this quaint village close to all amenities. Meticulously converted this remarkable residence enjoys excellent accommodation, which comprises of an impressive grand entrance hall which opens onto an enclosed courtyard, large mill room (sitting room) having double height arched ceilings with a unique glass loft and a functional fireplace, separate dining room, another living room, fully equipped modern kitchen/breakfast room which opens onto the outdoor al fresco area with a swimming pool and deck area, guest toilet, a beautiful glass staircase leading to the upper floor, four bedrooms all with en-suite bathrooms, master bedroom with en-suite, walk in robe and a back balcony. A truly exquisite residence with many extras, underfloor heating throughout, air conditioning, solar panels, firewood heating and much more.

**SOLE AGENTS** | **Ref**: HC700024 | **Offered at**: €945,000