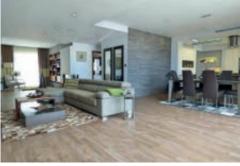

## **RABAT**

**Ref:** HC02836 | **Offered at:** €2,100,000

A beautifully converted detached COUNTRY RESIDENCE having a combination of old architectural features and contemporary finish, set on 2,600 square metres enjoying open panoramic country views. Accommodation comprises entrance hall, large sitting/dining room, fitted kitchen/breakfast, 4 bedrooms, 2 en-suite bathrooms, guest cloakroom, utility room, driveway leading to a 3-car garage and surrounding grounds including a large swimming pool with ample leisure and entertaining areas.

## **SLIEMA – TIGNE POINT**

Prime location in one of Malta's leading luxury developments, a PENTHOUSE positioned directly on the seafront with majestic unobstructed views of the 'European City of Culture 2018' Valletta and the harbour. New and in an advanced stage of finish the spacious accommodation comprises of a hall, large sitting/dining area with a large terrace, kitchen/breakfast, living room, guest toilet, direct seafront master bedroom suite, 2 further bedrooms, both with en suites, laundry, pantry and a wonderful private swimming pool with a large decking area; ideal for entertaining. Also included is a spacious 2 car lock-up garage.