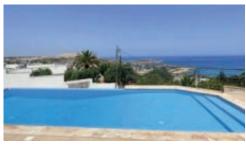

## **GOZO**

A cliff edge VILLA perched on high grounds and commanding amazing views of Ramla Bay and the sea beyond, from its 4,000 square metres of beautifully landscaped gardens and large swimming pool surrounded by ample entertaining area. Accessed by a drive-in and flanked with palm trees and other exotic flora, accommodation comprises hall, kitchen/breakfast, living/dining, large sitting taking in amazing views, guest toilet, 5 bedrooms (all with en-suite), sprawling terraces, wells, water heater, solar panels and a large parking area with a shaded car-port. A truly wonderfully located property.