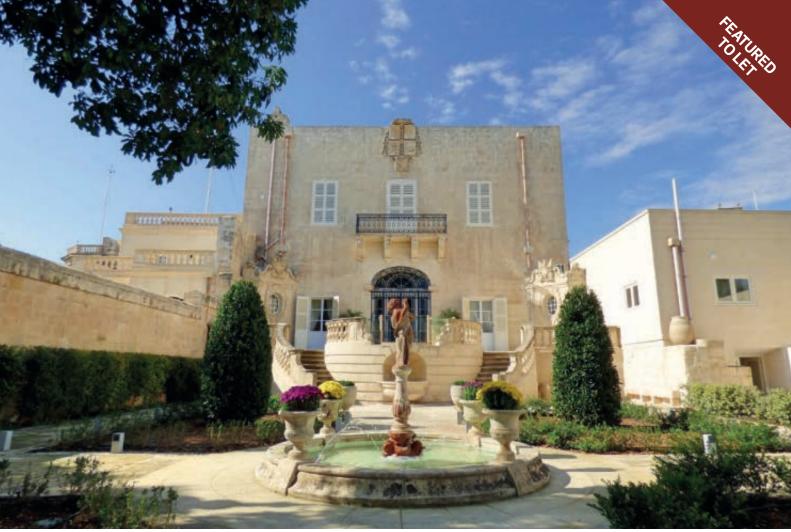

## LIJA

A unique opportunity to lease this historical PALAZZO in the village of Lija. This incredible "Grade 1" listed building has been painstakingly restored and features the latest in modern technology within an authentic 18th century noble setting. The villa's entrance leads into a barrel-vaulted hallway (paved in marble) to four reception rooms including a library, a formal sitting room, dining room, and a family TV room. Many of the rooms on the ground floor are decorated with restored frescoes, whilst the end of the hallway opens onto a grand stone terrace with stairs leading to the garden and swimming pool area. There is also a newly built annex which has a large modern kitchen, two double bedrooms (both en suite) and access to the internal yard which has a separate entrance to the road for deliveries and maintenance whilst also providing a drive-in parking area for two large cars. On the first floor there are three double bedrooms (all en-suite) whilst the master bedroom also has a dressing room. The basement has been fully restored and can be used as a gym, entertainment area and even a wine cellar. Outside there is a majestic garden with high walls and a water fountain plus traditional open sided tea rooms. There is also a brand-new swimming pool with surrounding terraces and an underground water cistern feeds the garden's automated irrigation system.

**Ref**: HC600088 | **Further details on request** 