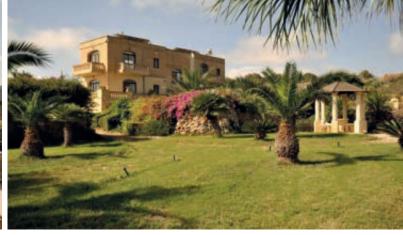

## **GOZO**

A cliff edge VILLA perched on high grounds and commanding amazing views of Ramla Bay and the sea beyond, from its 4,000 square metres of beautifully landscaped gardens and large swimming pool surrounded by ample entertaining area. Accessed by a drive-in and flanked with palm trees and other exotic flora, accommodation comprises hall, kitchen/breakfast, living/dining, large sitting taking in amazing views, guest toilet, 5 bedrooms (all with en-suite), sprawling terraces, wells, water heater, solar panels and a large parking area with a shaded car-port. A truly wonderfully located property.