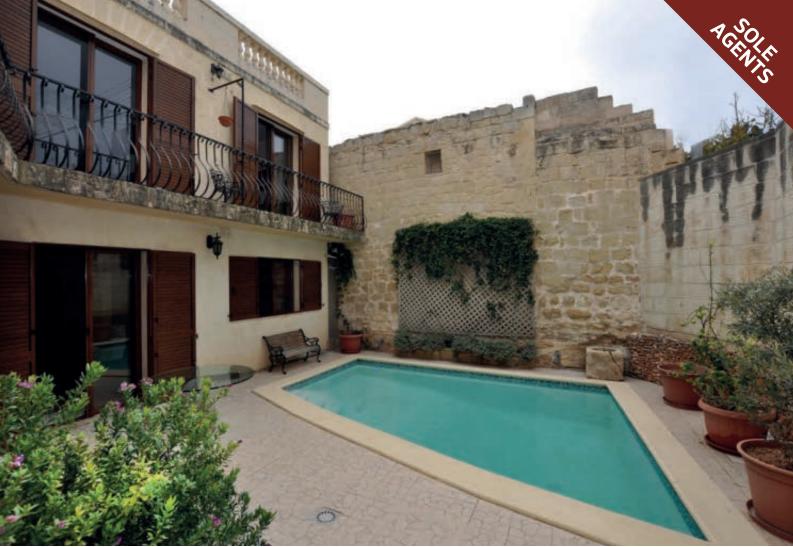

## **ZEBBUG**

A truly enchanting HOUSE OF CHARACTER, possessing immense charm and character, located in this quaint village close to all amenities. Meticulously converted this remarkable residence enjoys excellent accommodation, which comprises of an impressive grand entrance hall which opens onto an enclosed courtyard, large mill room (sitting room) having double height arched ceilings with a unique glass loft and a functional fireplace, separate dining room, another living room, fully equipped modern kitchen/breakfast room which opens onto the outdoor al fresco area with a swimming pool and deck area, guest toilet, a beautiful glass staircase leading to the upper floor, four bedrooms all with en-suite bathrooms, master bedroom with en-suite, walk in robe and a back balcony. A truly exquisite residence with many extras, underfloor heating throughout, air conditioning, solar panels, firewood heating and much more.

**SOLE AGENTS** | **Ref**: HC700024 | **Offered at**: €945,000