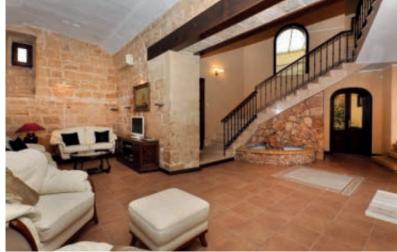

## **ZEBBUG**

A truly enchanting HOUSE OF CHARACTER, possessing immense charm and character, located in this quaint village close to all amenities. Meticulously converted this remarkable residence enjoys excellent accommodation, which comprises of an impressive grand entrance hall which opens onto an enclosed courtyard, large mill room (sitting room) having double height arched ceilings with a unique glass loft and a functional fireplace, separate dining room, another living room, fully equipped modern kitchen/breakfast room which opens onto the outdoor al fresco area with a swimming pool and deck area, guest toilet, a beautiful glass staircase leading to the upper floor, four bedrooms all with en-suite bathrooms, master bedroom with en-suite, walk in robe and a back balcony. A truly exquisite residence with many extras, underfloor heating throughout, air conditioning, solar panels, firewood heating and much more.