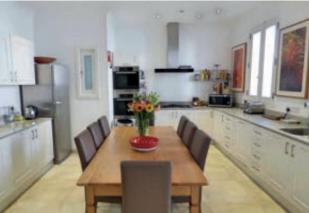

## **ZEBBUG**

A truly enchanting HOUSE OF CHARACTER, possessing immense charm and character, located in this quaint village close to all amenities. Meticulously converted this remarkable residence enjoys excellent accommodation, which comprises of an impressive grand entrance hall which opens onto an enclosed courtyard, large mill room (sitting room) having double height arched ceilings with a unique glass loft and a functional fireplace, separate dining room, another living room, fully equipped modern kitchen/breakfast room which opens onto the outdoor al fresco area with a swimming pool and deck area, guest toilet, a beautiful glass staircase leading to the upper floor, four bedrooms all with en-suite bathrooms, master bedroom with en-suite, walk in robe and a back balcony. A truly exquisite residence with many extras, underfloor heating throughout, air conditioning, solar panels, firewood heating and much more.