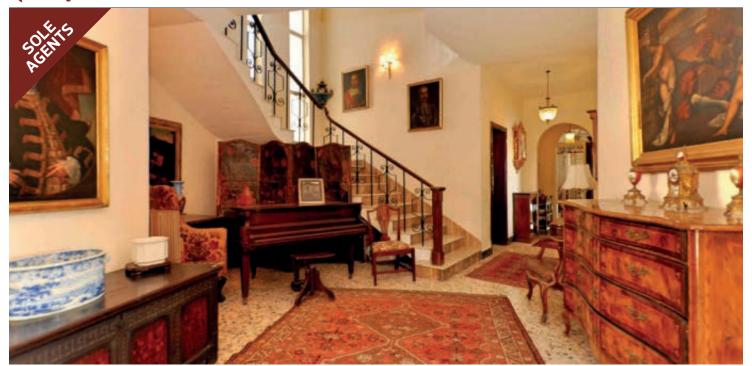

## **ZEBBUG**

A truly enchanting HOUSE OF CHARACTER, possessing immense charm and character, located in this quaint village close to all amenities. Meticulously converted this remarkable residence enjoys excellent accommodation, which comprises of an impressive grand entrance hall which opens onto an enclosed courtyard, large mill room (sitting room) having double height arched ceilings with a unique glass loft and a functional fireplace, separate dining room, another living room, fully equipped modern kitchen/breakfast room which opens onto the outdoor al fresco area with a swimming pool and deck area, guest toilet, a beautiful glass staircase leading to the upper floor, four bedrooms all with en-suite bathrooms, master bedroom with en-suite, walk in robe and a back balcony. A truly exquisite residence with many extras, underfloor heating throughout, air conditioning, solar panels, firewood heating and much more.

**SOLE AGENTS** | **Ref**: HC700024 | **Offered at**: €945,000