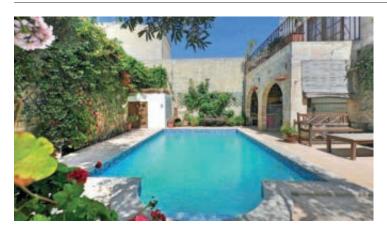

## **ZEJTUN**

A most spectacular 18th century PALAZZO built on an area in excess of 2,000sqm and being offered in immaculate condition, including stunning landscaped gardens, beautiful lawns, walkways and a large private pool with ample entertaining area throughout. Accommodation comprises an impressive welcoming hallway, a grand sitting room, study/reading room, separate dining room, everyday living room, a modern fitted kitchen/breakfast, 5 bedrooms, (master suite with walk-in and modern bathroom), two further shower rooms, PVC double glazed apertures, underfloor heating in some rooms, marble flooring and more.