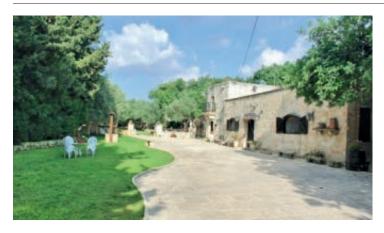

**SIGGIEWI** | **Ref**: HC500028 | **Offered at**: €1,600,000

A large FARMHOUSE set on approximately 6,000sqm, enjoying mature gardens with lawns and around 150 olive trees, carob trees and many others. Property comprises entrance hall, kitchen, living/dining, main bathroom, 2 bedrooms and a permit in hand to build a further 2 bedrooms and a large swimming pool with changing room and toilet/shower facilities. Property also enjoys a large comfortable car-port.