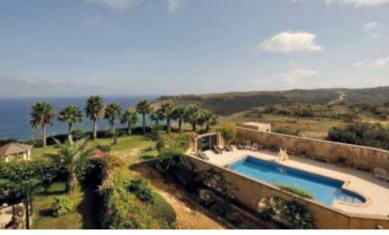

## **GOZO**

A cliff edge VILLA perched on high grounds and commanding amazing views of Ramla Bay and the sea beyond, from its 4,000 square metres of beautifully landscaped gardens and large swimming pool surrounded by ample entertaining area. Accessed by a drive-in and flanked with palm trees and other exotic flora, accommodation comprises hall, kitchen/breakfast, living/dining, large sitting taking in amazing views, guest toilet, 5 bedrooms (all with en-suite), sprawling terraces, wells, water heater, solar panels and a large parking area with a shaded car-port. A truly wonderfully located property.