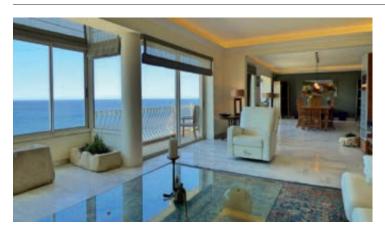

## **SLIEMA**

**SOLE AGENTS** | **Ref**: FA600249 | **Offered at**: €890,000

This high floor, luxurious APARTMENT measuring 280sqm and enjoying unobstructed panoramic sea and harbour views of the picturesque Sliema creek and the 16th century Valletta Bastions. Accommodation comprises open plan kitchen/sitting/dining leading out onto a good sized terrace, guest toilet, laundry room, 3 double bedrooms all with en-suite bathrooms and two with walk-in wardrobes. Property also includes an underlying car space.