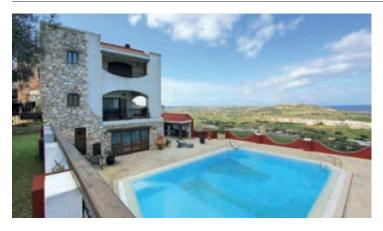

## **GOZO**

A cliff edge VILLA perched on high grounds and commanding amazing views of Ramla Bay and the sea beyond, from its 4,000 square metres of beautifully landscaped gardens and large swimming pool surrounded by ample entertaining area. Accessed by a drive-in and flanked with palm trees and other exotic flora, accommodation comprises hall, kitchen/breakfast, living/dining, large sitting taking in amazing views, guest toilet, 5 bedrooms (all with en-suite), sprawling terraces, wells, water heater, solar panels and a large parking area with a shaded car-port. A truly wonderfully located property.