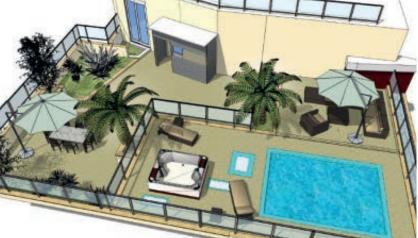

## **SLIEMA – TIGNE POINT**

Prime location in one of Malta's leading luxury developments, a PENTHOUSE positioned directly on the seafront with majestic unobstructed views of the 'European City of Culture 2018' Valletta and the harbour. New and in an advanced stage of finish the spacious accommodation comprises of a hall, large sitting/dining area with a large terrace, kitchen/breakfast, living room, guest toilet, direct seafront master bedroom suite, 2 further bedrooms, both with en suites, laundry, pantry and a wonderful private swimming pool with a large decking area; ideal for entertaining. Also included is a spacious 2 car lock-up garage.

**SOLE AGENTS** | **Ref**: PH600069 | **Offered at**: €2,750,000