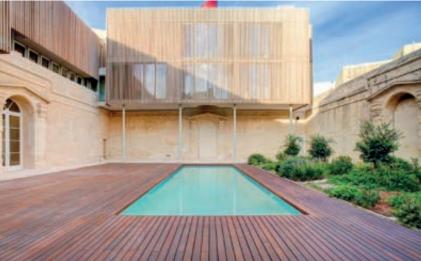

## **ZEBBUG**

A truly enchanting HOUSE OF CHARACTER, possessing immense charm and character, located in this quaint village close to all amenities. Meticulously converted this remarkable residence enjoys excellent accommodation, which comprises of an impressive grand entrance hall which opens onto an enclosed courtyard, large mill room (sitting room) having double height arched ceilings with a unique glass loft and a functional fireplace, separate dining room, another living room, fully equipped modern kitchen/breakfast room which opens onto the outdoor al fresco area with a swimming pool and deck area, guest toilet, a beautiful glass staircase leading to the upper floor, four bedrooms all with en-suite bathrooms, master bedroom with en-suite, walk in robe and a back balcony. A truly exquisite residence with many extras, underfloor heating throughout, air conditioning, solar panels, firewood heating and much more.

**SOLE AGENTS** | **Ref**: HC700024 | **Offered at**: €945,000