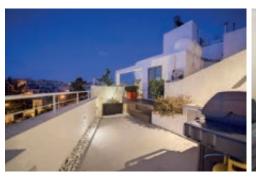

## **SLIEMA — FORT CAMBRIDGE**

**SOLE AGENTS** | **Ref**: PH00525 | **Offered at:** €1,100,000

A beautiful PENTHOUSE situated on a high floor of a modern contemporary development having unobstructed panoramic views of Manoel Island, Valletta and Sliema creek Accommodation comprises hall, sitting/dining room, kitchen/breakfast opening onto a terrace, 2 double bedrooms (main with en-suite), bathroom, laundry, box room, a large private roof and underlying secure garage space. The property has easy access to shopping, transportation, fine dining, cafes, beaches and residents benefit also the use of a large swimming pool and 24 hour security service.