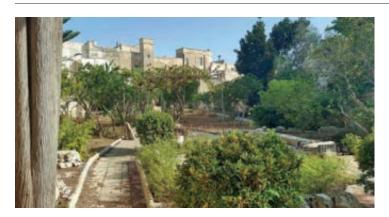

#### **ZEBBUG** | **Ref**: HC02890 | **Offered at**: €2,300,000

An outstanding 18th century PALAZZO enjoying many architectural features such as a wide fronted facade, high ceilings, a vaulted arched entrance hall leading to a large mature garden (approximately 2,800sqm), beautifully landscaped with a variety of citrus trees and other different plants and trees. Accommodation comprises large rooms in the form of sitting, dining, kitchen/living, study, 4/5 bedrooms all with possibility of en-suite bathrooms, guest toilet and numerous utility rooms.