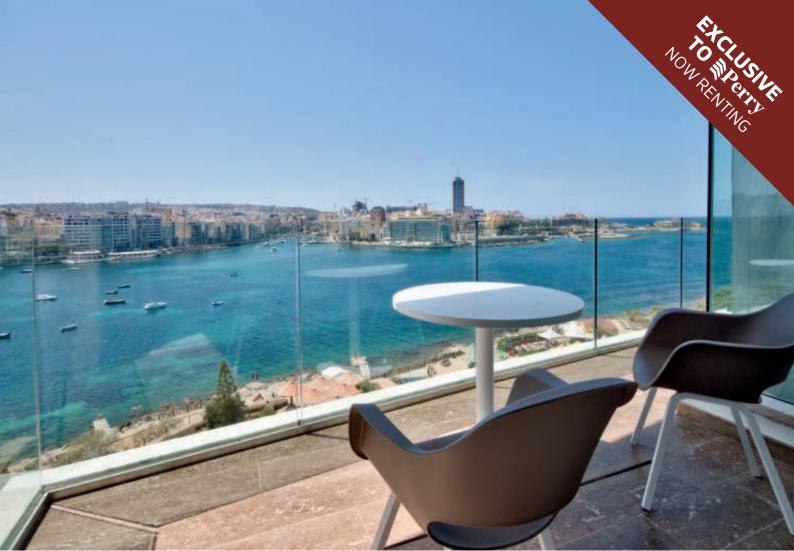

## THE ADELAIDE

230/231 TOWER ROAD - SLIEMA

A ground-breaking, brand new building located on one of the most privileged seafront streets in Malta on the much sought after "sunny side" of the prestigious Tower Road. These chic rental apartments offer easy access to Sliema and St Julian's most popular attractions as they lie close to the coastal border of these two up-market Towns, home to some of the Island's best parks, beach clubs, internationally renowned shops and up-market restaurants. Tenants will find that getting around is highly convenient with transport links also very easily accessible. "The Adelaide" offers an inspiring opportunity to lease one of 14 fully-furnished residences, each one measuring 165sqm in size with contemporary design and cutting-edge technology to bring new levels of luxury, convenience and comfort to the local market. Each apartment offers a modern, open-plan layout whilst being beautifully finished with designer touches and interiors. Accommodation includes an entrance hall, three double bedrooms, two bathrooms (master en-suite), open plan kitchen/sitting/dining room leading onto the front terrace with the most spectacular sea views. There is also a separate laundry room including washer/dryer and guest bathroom all expertly equipped with modern conveniences including reverse-cycle air-conditioning throughout. Also available on the ground floor is an inspiring opportunity to lease an exclusive seafront office space measuring approximately 280sqm. This premium space is being offered at €300 per sqm per annum.

**SOLE AGENTS** | **Ref**: FA600185 | **Offered at**: €3,650 monthly