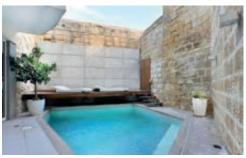

## **ZEBBUG**

A truly enchanting HOUSE OF CHARACTER, possessing immense charm and character, located in this quaint village close to all amenities. Meticulously converted this remarkable residence enjoys excellent accommodation, which comprises of an impressive grand entrance hall which opens onto an enclosed courtyard, large mill room (sitting room) having double height arched ceilings with a unique glass loft and a functional fireplace, separate dining room, another living room, fully equipped modern kitchen/breakfast room which opens onto the outdoor al fresco area with a swimming pool and deck area, guest toilet, a beautiful glass staircase leading to the upper floor, four bedrooms all with en-suite bathrooms, master bedroom with en-suite, walk in robe and a back balcony. A truly exquisite residence with many extras, underfloor heating throughout, air conditioning, solar panels, firewood heating and much more.