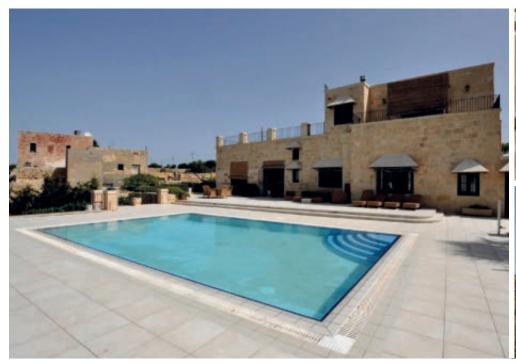

## **ZEBBUG**

A truly enchanting HOUSE OF CHARACTER, possessing immense charm and character, located in this quaint village close to all amenities. Meticulously converted this remarkable residence enjoys excellent accommodation, which comprises of an impressive grand entrance hall which opens onto an enclosed courtyard, large mill room (sitting room) having double height arched ceilings with a unique glass loft and a functional fireplace, separate dining room, another living room, fully equipped modern kitchen/breakfast room which opens onto the outdoor al fresco area with a swimming pool and deck area, guest toilet, a beautiful glass staircase leading to the upper floor, four bedrooms all with en-suite bathrooms, master bedroom with en-suite, walk in robe and a back balcony. A truly exquisite residence with many extras, underfloor heating throughout, air conditioning, solar panels, firewood heating and much more.

**SOLE AGENTS** | **Ref**: HC700024 | **Offered at**: €945,000