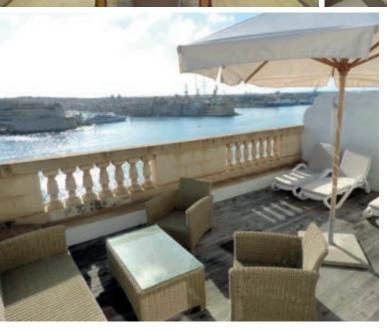

## THE ADELAIDE

230/231 TOWER ROAD - SLIEMA

A ground-breaking, brand new building located on one of the most privileged seafront streets in Malta on the much sought after "sunny side" of the prestigious Tower Road. These chic rental apartments offer easy access to Sliema and St Julian's most popular attractions as they lie close to the coastal border of these two up-market Towns, home to some of the Island's best parks, beach clubs, internationally renowned shops and up-market restaurants. Tenants will find that getting around is highly convenient with transport links also very easily accessible. "The Adelaide" offers an inspiring opportunity to lease one of 14 fully-furnished residences, each one measuring 165sqm in size with contemporary design and cutting-edge technology to bring new levels of luxury, convenience and comfort to the local market. Each apartment offers a modern, open-plan layout whilst being beautifully finished with designer touches and interiors. Accommodation includes an entrance hall, three double bedrooms, two bathrooms (master en-suite), open plan kitchen/sitting/dining room leading onto the front terrace with the most spectacular sea views. There is also a separate laundry room including washer/dryer and guest bathroom all expertly equipped with modern conveniences including reverse-cycle air-conditioning throughout. Also available on the ground floor is an inspiring opportunity to lease an exclusive seafront office space measuring approximately 280sqm. This premium space is being offered at €300 per sqm per annum.

**SOLE AGENTS** | **Ref**: FA600185 | **Offered at**: €3,650 monthly