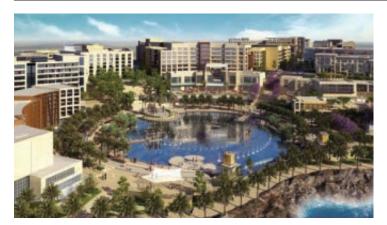

#### **KALKARA**

Set in an area of 360,000sqm along the coast between Ricasoli Point and Valletta's Grand Harbour, this business park offers a harmonious blend of office, residential, hospitality and retail spaces, with one–third of the land set aside for green and open leisure areas. Building procedures adhere to international sustainability standards that preserve its environment and provide its inhabitants with comfortable, healthy and productive spaces for work and leisure.