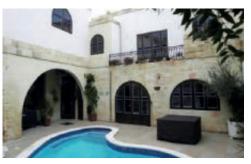

## **ZEBBUG**

A truly enchanting HOUSE OF CHARACTER, possessing immense charm and character, located in this quaint village close to all amenities. Meticulously converted this remarkable residence enjoys excellent accommodation, which comprises of an impressive grand entrance hall which opens onto an enclosed courtyard, large mill room (sitting room) having double height arched ceilings with a unique glass loft and a functional fireplace, separate dining room, another living room, fully equipped modern kitchen/breakfast room which opens onto the outdoor al fresco area with a swimming pool and deck area, guest toilet, a beautiful glass staircase leading to the upper floor, four bedrooms all with en-suite bathrooms, master bedroom with en-suite, walk in robe and a back balcony. A truly exquisite residence with many extras, underfloor heating throughout, air conditioning, solar panels, firewood heating and much more.